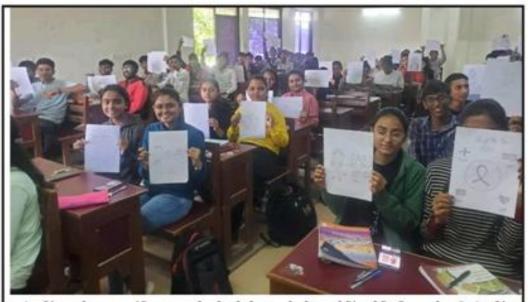

ોમ્પિટિશન યોજાઈ



શંકરસિંહ વાઘેલા બાપુ ઇન્સ્ટિટ્યૂટ ઓફ ટેક્નોલોજી ખાતે આર.આર.સી. તેમજ એન.એસ.એસ એકટીવીટી હેઠળ એઇડ્સ પ્રિવેંશન અને અવેરનેસ વિષય પર પોસ્ટર મેકિંગ કોમ્પિટિશન નું આયોજન કરવામાં આવ્યું હતું.

## Gujarat Samachar Gandhinagar (5-12-23) કોલેજના વિદ્યાર્થીઓ માટે પોસ્ટર મેકિંગ કોમ્પિટિશન



શંકરસિંહ વાઘેલા બાપુ ઇન્સ્ટિટયૂટ ઓફ ટેકનોલોજી ખાતે તાજેતરમાં પોસ્ટર મેકિંગ કોમ્પિટિશનનું આયોજન કરવામાં આવ્યું હતું. જેમાં વિદ્યાર્થીઓએ ઉત્સાહભેર ભાગ લીધો હતો.

#### Gandhinagar Samachar (5-12-23)



શંકરસિંહ વાઘેલા બાપુ ઇન્સ્ટિટ્યૂટ ઓફ ટેક્નોલોજી ખાતે પોસ્ટર મેકિંગ કોમ્પિટિશન યોજાયી શંકરસિંહ વાઘેલા બાપુ ઇન્સ્ટિટ્યૂટ ઓફ ટેક્નોલોજી ખાતે આર.આર.સી. તેમજ એન.એસ.એસ એક્ટીવીટી હેઠળ એઇડ્સ પ્રિવેશન અને અવેરનેસ વિષય પર પોસ્ટર મેકિંગ કોમ્પિટિશન નું આયોજન કરવામાં આવ્યું હતું.

#### Gandhinagar Metro (5-12-23)



શંકરસિંહ વાયેલા બાપુ ઇન્સ્ટિટ્યૂટ ઓફ ટેક્નોલોજી ખાતે પોસ્ટર મેકિંગ કોમ્પિટિશન યોજાયી શંકરસિંહ વાયેલા બાપુ ઇન્સ્ટિટ્યૂટ ઓફ ટેક્નોલોજી ખાતે આર.આર.સી. તેમજ એન.એસ.એસ એકટીવીટી હેઠળ એઇડ્સ પ્રિવેશન અને અવેરનેસ વિષય પર પોસ્ટર મેકિંગ કોમ્પિટિશન નું આયોજન કરવામાં આવ્યું હતું.