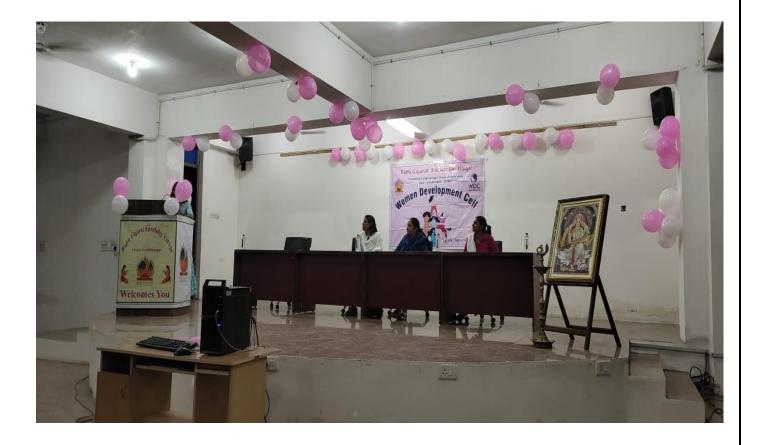

B. Aham Parswel B phasm & Phidhazi Repbleit B.ECIT) Nursing B-Pherm 3 pherem B-Phurm B-Phurm R-Phurm B-Phurm Behity B- Phurm Chiuni B - Pharm Gerslei B-phasm B= Plugam Mansi B- pharm Dest 8- pharm Petet BE(CE) Finen BE (C.R) Payo B. Sc. Nurging Melin B.SC NUTSTAG Sumaler B.SC Nursing A.NR B.S.CNurasing B-SC NU-2sing BU 8. SC wasing kard B.SC NUSSINGS Dimes B.SC NUSSING S.V. MUNING