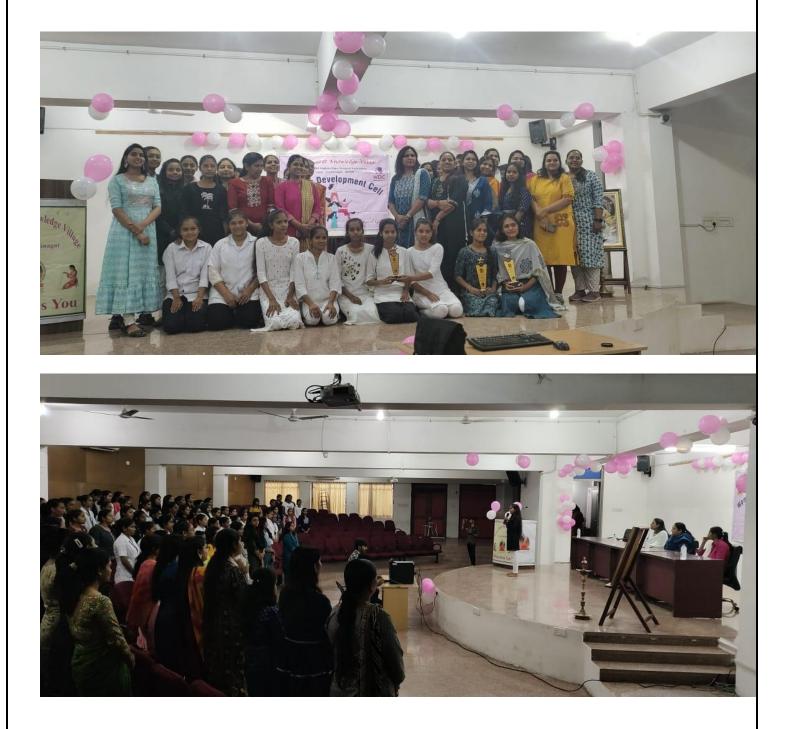

B. Aham Parswel B phasm & Phidhazi Repbleit B.ECIT) Nursing B-Pherm 3 pherem B-Phurm B-Phurm R-Phurm B-Phurm Behity B- Phurm Chiuni B - Pharm Gerslei B-phasm B= Plugam Mansi B- pharm Dest 8- pharm Petet BE(CE) Finen BE (C.R) Payo B. Sc. Nurging Melin B.SC NUTSTAG Sumaler B.SC Nursing A.NR B.S.CNurasing B-SC NU-2sing BU 8. SC wasing kard B.SC NUSSINGS Dimes B.SC NUSSING S.V. MUNING