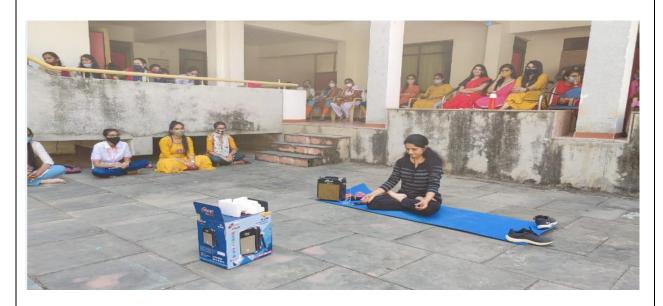

#### **Photo Gallery**

### **Workshop Details**

| S. No. | Content                           | Description                                                                                                                                                                                                                                                                                                                                                                              |  |
|--------|-----------------------------------|------------------------------------------------------------------------------------------------------------------------------------------------------------------------------------------------------------------------------------------------------------------------------------------------------------------------------------------------------------------------------------------|--|
|        |                                   |                                                                                                                                                                                                                                                                                                                                                                                          |  |
| 1.     | Title                             | International Women's Day Celebration by WDC Cell BapuGKV                                                                                                                                                                                                                                                                                                                                |  |
| 2.     | Date                              | 08/03/2021                                                                                                                                                                                                                                                                                                                                                                               |  |
| 3.     | Place/ Venue                      | Girls Hostel - BGKV                                                                                                                                                                                                                                                                                                                                                                      |  |
| 4.     | Introduction & Objective          | The event began with drama on "Legal Awareness of Women" performed by girls students of Nursing Department. Then after Singing Competition was done. Then Dr. Nehal Joshi has given expert session on Yoga demonstration. Prof. Kinal Patel, Chairman, WDC Cell concluded the session by vote of thanks. Finally Feedback of the students were taken. (Feedback attached in Annexure-II) |  |
| 5.     | No. of Students & Faculty Members | Approx. 25 Female staff members and 100 girl Students of BGKV campus. (Registration sheet attached in Annexure- I)                                                                                                                                                                                                                                                                       |  |