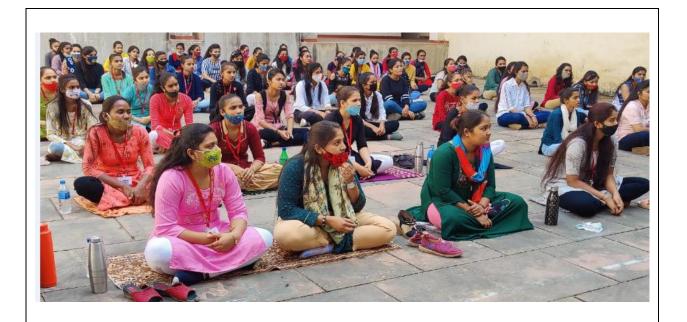

#### **Photo Gallery**

### **Workshop Details**

| S. No. | Content                           | Description                                                                                                                                                                                                                                                                                                                                                                              |  |
|--------|-----------------------------------|------------------------------------------------------------------------------------------------------------------------------------------------------------------------------------------------------------------------------------------------------------------------------------------------------------------------------------------------------------------------------------------|--|
|        |                                   |                                                                                                                                                                                                                                                                                                                                                                                          |  |
| 1.     | Title                             | International Women's Day Celebration by WDC Cell BapuGKV                                                                                                                                                                                                                                                                                                                                |  |
| 2.     | Date                              | 08/03/2021                                                                                                                                                                                                                                                                                                                                                                               |  |
| 3.     | Place/ Venue                      | Girls Hostel - BGKV                                                                                                                                                                                                                                                                                                                                                                      |  |
| 4.     | Introduction & Objective          | The event began with drama on "Legal Awareness of Women" performed by girls students of Nursing Department. Then after Singing Competition was done. Then Dr. Nehal Joshi has given expert session on Yoga demonstration. Prof. Kinal Patel, Chairman, WDC Cell concluded the session by vote of thanks. Finally Feedback of the students were taken. (Feedback attached in Annexure-II) |  |
| 5.     | No. of Students & Faculty Members | Approx. 25 Female staff members and 100 girl Students of BGKV campus. (Registration sheet attached in Annexure- I)                                                                                                                                                                                                                                                                       |  |