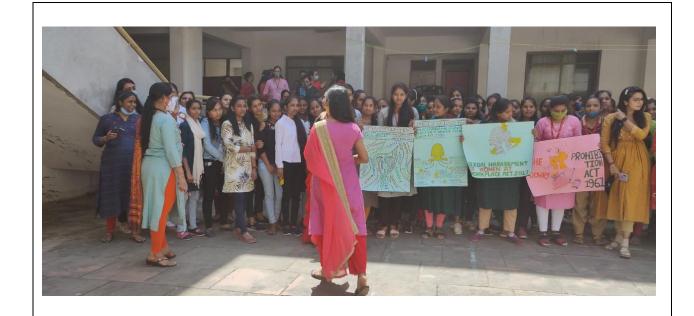

#### **Photo Gallery**

### **Workshop Details**

| S. No. | Content                           | Description                                                                                                                                                                                                                                                                                                                                                                              |  |
|--------|-----------------------------------|------------------------------------------------------------------------------------------------------------------------------------------------------------------------------------------------------------------------------------------------------------------------------------------------------------------------------------------------------------------------------------------|--|
|        |                                   |                                                                                                                                                                                                                                                                                                                                                                                          |  |
| 1.     | Title                             | International Women's Day Celebration by WDC Cell BapuGKV                                                                                                                                                                                                                                                                                                                                |  |
| 2.     | Date                              | 08/03/2021                                                                                                                                                                                                                                                                                                                                                                               |  |
| 3.     | Place/ Venue                      | Girls Hostel - BGKV                                                                                                                                                                                                                                                                                                                                                                      |  |
| 4.     | Introduction & Objective          | The event began with drama on "Legal Awareness of Women" performed by girls students of Nursing Department. Then after Singing Competition was done. Then Dr. Nehal Joshi has given expert session on Yoga demonstration. Prof. Kinal Patel, Chairman, WDC Cell concluded the session by vote of thanks. Finally Feedback of the students were taken. (Feedback attached in Annexure-II) |  |
| 5.     | No. of Students & Faculty Members | Approx. 25 Female staff members and 100 girl Students of BGKV campus. (Registration sheet attached in Annexure- I)                                                                                                                                                                                                                                                                       |  |