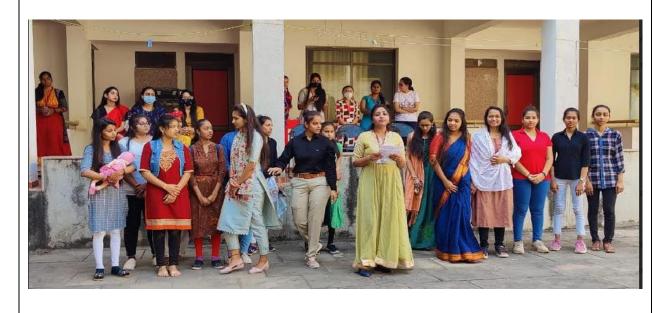

ness of Women" performed by girls students of Nursing Department. Then after Singing Competition was done. Then Dr. Nehal Joshi has given expert session on Yoga demonstration. Prof. Kinal Patel, Chairman, WDC Cell concluded the session by vote of thanks. Finally Feedback of the students were taken. (Feedback attached in Annexure-II) |  |
| 5.     | No. of Students & Faculty Members | Approx. 25 Female staff members and 100 girl Students of BGKV campus. (Registration sheet attached in Annexure- I)                                                                                                                                                                                                                                                                       |  |

#### **Photo Gallery**









## **Annexure- I (Registration Sheet)**

| - 5 | Shankersinh Vaghela Bapu college Women Development cell Date: 8/03/2021  International Women's day |                                                                                                                                                                                                                                                                                                                                                                                                                                                                                                                           |             |  |
|-----|----------------------------------------------------------------------------------------------------|---------------